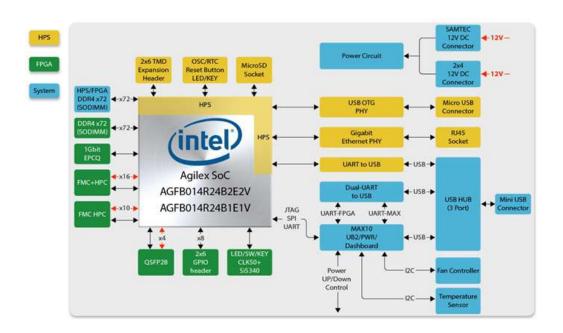

offered with 1400K LEs(AGFB014R24B2E2V): Core speed -2, Transceiver speed -2



#### OSFP28

Simplified design, lower power, and faster time-to-market with a QSFP28 connector for 100/40/25/10 GbE network interface



#### DDR4

2 independent banks of DDR4 SO-DIMM sockets with error correction code (ECC), up to 16GB@2666MT/s for each socket

#### **HPS Interface**

Support USB 2.0 OTG, USB to UART, Gigabit Ethernet, MicroSD socket and RTC interface for HPS fabric

### FMC/FMC+

FMC+ (including one PCle Gen 4 x16 interface; P-Tile XCVR), and FMC connectors (including two 100GbE interfaces; E-Tile XCVR) support 26 high speed transceivers and provide interface expansion for users to develop with various high speed FMC daughter cards

### Software Support

Support Linux BSP



# Block Diagram



# Programme Recommended Daughter Cards Application for Apollo Agilex Som

#### Multimedia



12G SDI-FMC

**HDMI-FMC** 

12G SDI input and output 4K HDMI input and output

お問い合わせは 立野電脳(株)

〒198-0063 東京都青梅市梅郷5-955 TEL.0428-77-7000

# sales@dsp-tdi.com EXT営業部 E-mail:sales@dsp-tdi.com

#### URL https://www.dsp-tdi.com/

### Interface Conversion



P16E-FMCP

to PCIe x16 Edge



XTS-FMC

to SMA connectors



F2G-FMC

Convert FMC I/O to 2x20 GPIO connector