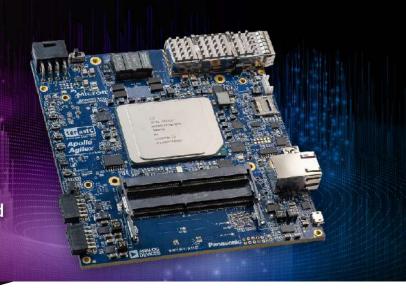

### **Apollo Agilex SoM** – Simplify your path from concept to production

Designed for high-performance AI-enabled edge solutions and HPC solutions, Apollo Agilex SoM packs unbeatable performance and provides highest real-time computing capability for edge and AI applications.

Apollo Agilex SoM takes advantage of the latest Intel® Agilex™ 7 SoC FPGA with 1400K logic elements to obtain performance and power breakthrough (with up to 40% lower power than Stratix 10 series). Combining high-end hardware interfaces such as high-capacity and high-bandwidth DDR4 SO-DIMM Sockets (up to 32GB DDR4), on-board QSFP28 connector, on-board USB-Blaster II, and FMC/FMC+ connectors for I/O expansion, the board delivers more than 2X the performance of previous generation development kits.

Through the integrated hardware features, developers can achieve optimized performance, flexible and rapid development, and simplify the path from concept to production with the Apollo Agilex SoM.