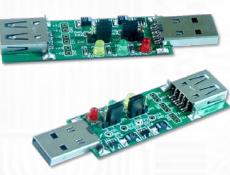

## USB 3.0 Test Fixture (5V to 5V/3.3V)

The USB Fixture is a test tool for USB 3.0 interface with multi-functions of voltage swtich, voltage test and current test. It's especially designed to save valuable labor and time in the production environment.

## **Function:**

- Test connector for all of signal and power pins
- LED indicates power status
- Over-current protection with power switch IC
- Alternative Output Voltage: 5v to 5v/3.3v
- Voltage can be tested conveniently and directly
- Current can be tested conveniently and directly
- External power supply support