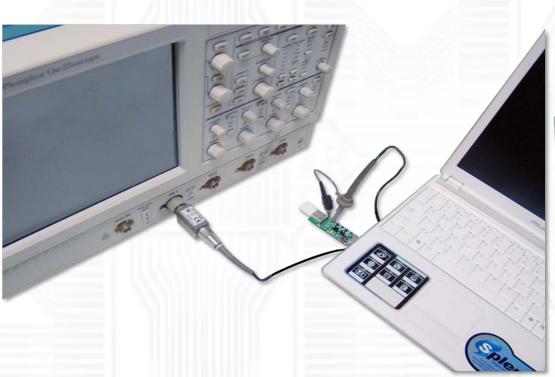

## USB 3.0 Test Fixture (5V to 5V/3.3V)

The USB Fixture is a test tool for USB 3.0 interface with multi-functions of voltage swtich, voltage test and current test. It's especially designed to save valuable labor and time in the production environment.