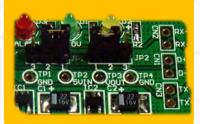

## **Function:**

- Test connector for all of signal and power pins
- LED indicates power status
- Over-current protection with power switch IC
- Alternative Output Voltage: 5v to 5v/3.3v
- Voltage can be tested conveniently and directly
- Current can be tested conveniently and directly
- External power supply support

## **Dimension:**

Width 65mm Length 18mm PCB Thickness 1.6mm

Different switch and jumper can perform different function. You can know what you want through the test point.