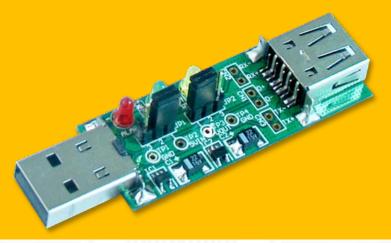

## USB 3.0 Test Fixture (5V to 5V/3.3V)

The USB Fixture is a test tool for USB 3.0 interface with multi-functions of voltage swtich, voltage test and current test. It's especially designed to save valuable labor and time in the production environment.

## **Function:**

- Test connector for all of signal and power pins
- LED indicates power status
- Over-current protection with power switch IC
- Alternative Output Voltage: 5v to 5v/3.3v
- Voltage can be tested conveniently and directly
- Current can be tested conveniently and directly
- External power supply support

## **Dimension:**

Width 65mm Length 18mm PCB Thickness 1.6mm

Different switch and jumper can perform different function. You can know what you want through the test point.